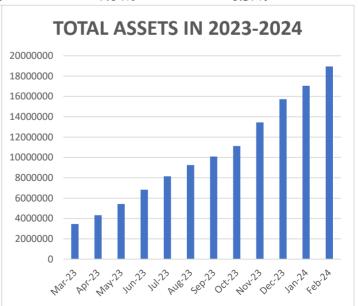

| Funding                             | 2/29/2024       | 1/31/2024       | Change         |
|-------------------------------------|-----------------|-----------------|----------------|
| Total Assets                        | \$18,943,806.94 | \$17,050,734.84 | \$1,893,072.10 |
| Average Funded Account Balance      | \$758.45        | \$700.35        | \$58.10        |
| Total Contributions                 | \$19,224,146.86 | \$17,576,198.26 | \$1,647,948.60 |
| Average Monthly Contribution Amount | \$106.66        | \$115.16        | -\$8.50        |
| Median Monthly Contribution Amount  | \$75.30         | \$79.38         | -\$4.08        |
| Average Contribution Rate           | 3.34%           | 3.34%           | 0.00%          |
| Amount of Withdrawals               | \$1,765,285.69  | \$1,512,430.51  | \$252,855.18   |
| Accounts with a Full Withdrawal     | 2059            | 1854            | 205            |
| Accounts with a Partial Withdrawal  | 622             | 563             | 59             |
| Withdrawal Rate                     | 7.61%           | 7.04%           | 0.57%          |