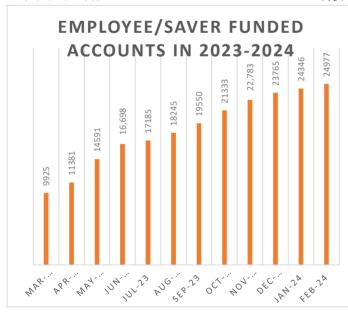

| Employee/Savers               | 2/29/2024 | 1/31/2024 | Change |
|-------------------------------|-----------|-----------|--------|
| Funded Accounts               | 24977     | 24346     | 631    |
| Payroll Contributing Accounts | 27060     | 26321     | 739    |
| Opt-Out Rate (first 30 days)  | 19.20%    | 19.33%    | -0.13% |
| Multiple Employer Accounts    | 6531      | 6011      | 520    |
| Self-Enrolled Funded Accounts | 227       | 209       | 18     |